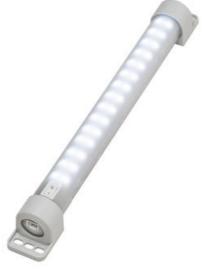

## **VARIOLINE LAMP - LED 021/022**

Varioline

02100.0-00 LED 021 100-240 V AC, with on/off switch, screw fixing

- Maintenance free LED lighting
- IR sensor or switched versions
- 360° rotatable, glare free
- · Screw or magnet fixing
- Ideal for large enclosures

#### PRODUCT DESCRIPTION

The LED 021/022 Varioline lamp is a compact and powerful LED lamp for enclosures, with a power consumption of only 11 W/16 W. The LED tube emits more than 1,000/1,700 Lm, illuminating even large enclosures to their full depth and height.

The emitted daylight colour of 6,500 K provides natural and non-fading colour reproduction and in-turn safety for the user. The LED 021/022 is glare free, rotatable 360° and uses Mid-power LEDs giving a service life of 60,000 h.