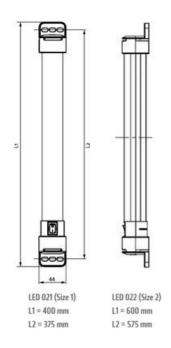

## **DIMENSIONS**

| Length | 400 mm |
|--------|--------|
|--------|--------|

| Width  | 44 mm |
|--------|-------|
| Height | 44 mm |