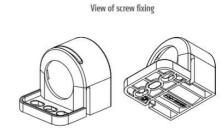

#### **GENERAL DATA**

| Mounting        | Screw fixing               |
|-----------------|----------------------------|
| Nominal voltage | 100-240 V AC               |
| Activation      | Switch                     |
| Connection type | 2 pole plug with snap lock |
| Light source    | LED                        |
| Luminance       | 1.080 Lm/1.730 Lm          |
| Life span       | 60,000h at +20°C           |