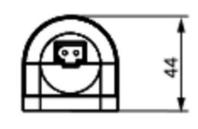

## **DIMENSIONS**

| Length | 400 mm |
|--------|--------|
|--------|--------|

| Width  | 44 mm |
|--------|-------|
| Height | 44 mm |